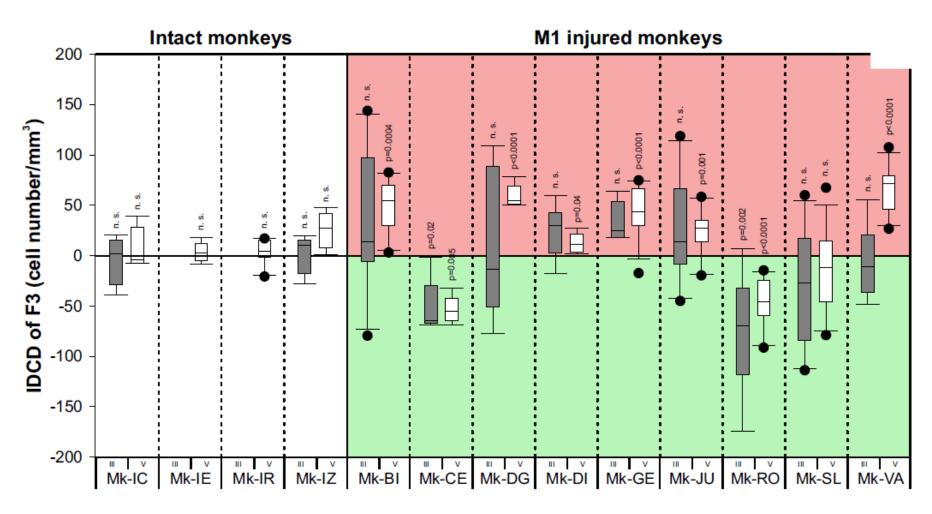

# Interhemispheric cell density

IDCD <0: more cells in the ipsilesional SMA

IDCD >0: more cells in the contralesional SMA