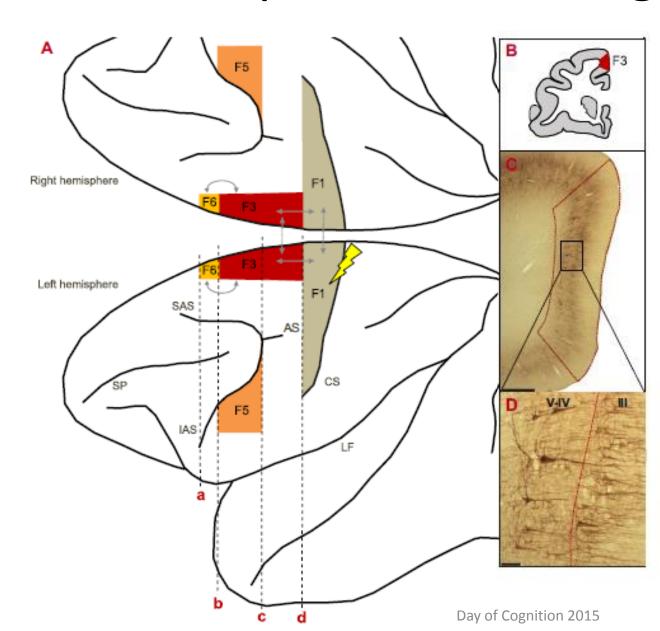

## Unilateral cortical lesion

## Microinfusion of Ibotenic acid in M1

Day of Cognition 2015