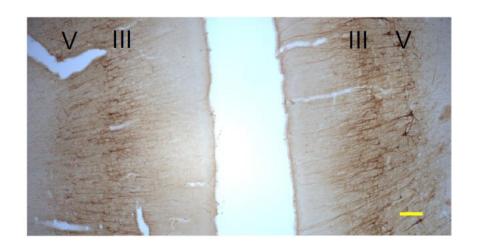

# Experimental design

Criteria for cell inclusion:

- Located in layer III or V
- Soma, Nucleus and more than three dendrites visible
- SMI-32 positiv

# Cell density: