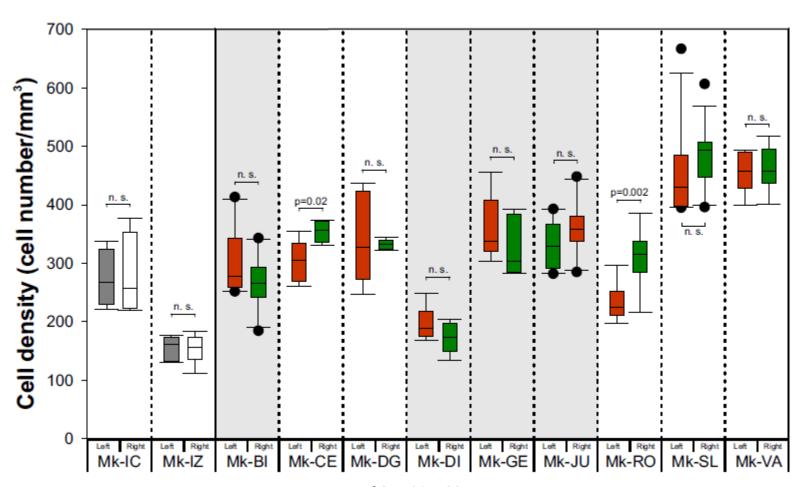

# Cell density in layer V in SMA

# Cell density in layer III in SMA

# Interhemispheric cell density

IDCD <0: more cells in the ipsilesional SMA

IDCD >0: more cells in the contralesional SMA