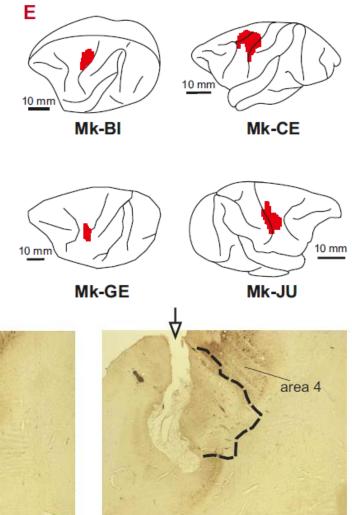

## Unilateral cortical lesion

## Microinfusion of Ibotenic acid in M1

Day of Cognition 2015