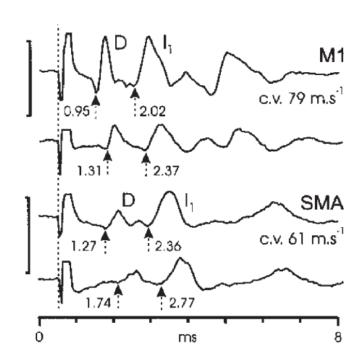

#### Cortico-cortical connections between SMA and M1

Luppino et al., 1993

Comparison of corticospinal output from M1 and SMA

D: direct volleys recorded at spinal level I: Indirect volleys

Maier et al., 2002