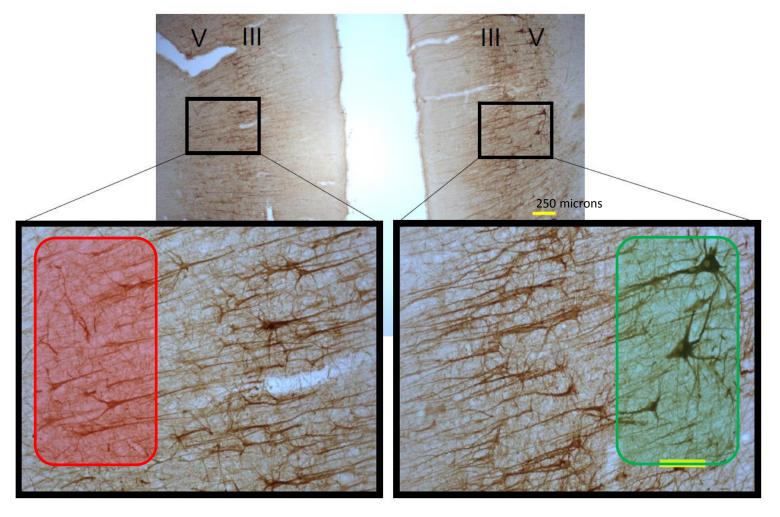

# Experimental design

Criteria for cell inclusion:

- Located in layer III or V
- Soma, Nucleus and more than three dendrites visible
- SMI-32 positiv

## Direct comparison between both hemispheres

## Direct comparison between both hemispheres

100 microns