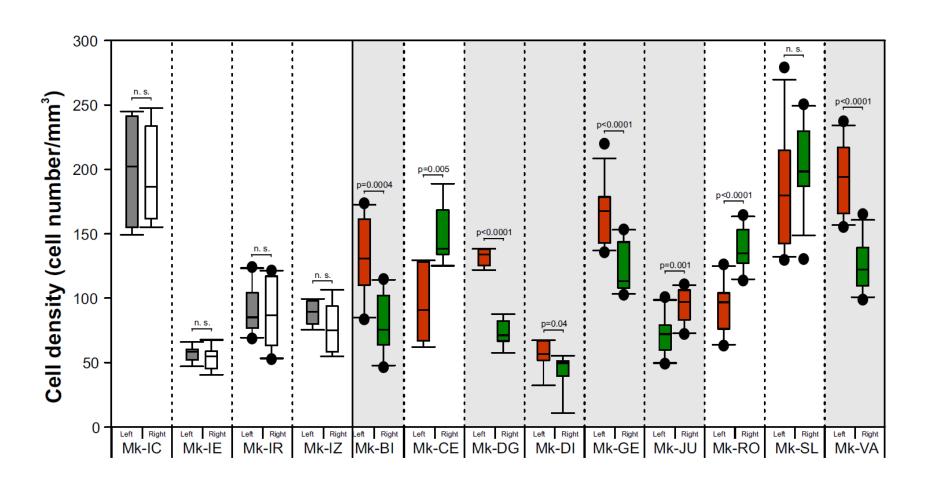

# Cell density in layer V in SMA

# Cell density in layer III in SMA

# Interhemispheric cell density

IDCD <0: more cells in the ipsilesional SMA

IDCD >0: more cells in the contralesional SMA