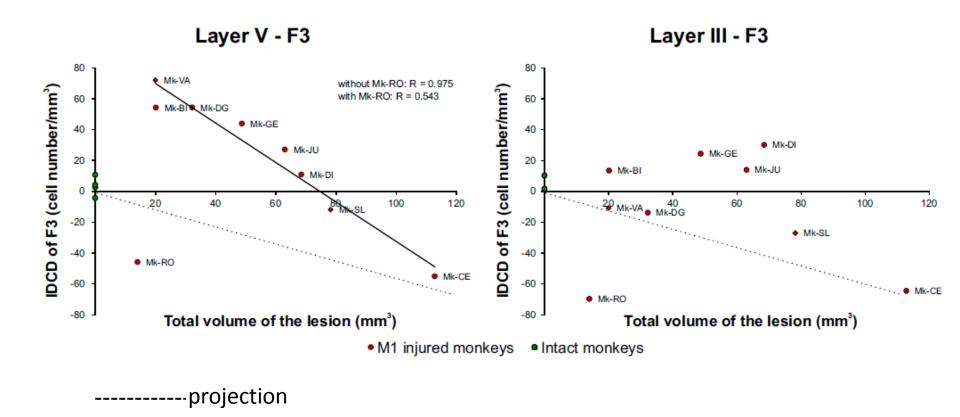

# Interhemispheric density correlated to the volume of the cortical lesion

Possible correlation between IDCD and