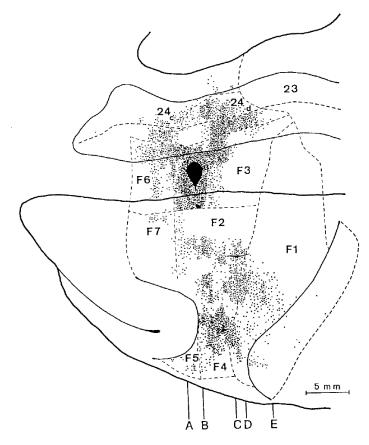

#### Cortico-cortical connections between SMA and M1

Luppino et al., 1993

Comparison of corticospinal output from M1 and SMA

D: direct volleys recorded at spinal level I: Indirect volleys

Maier et al., 2002