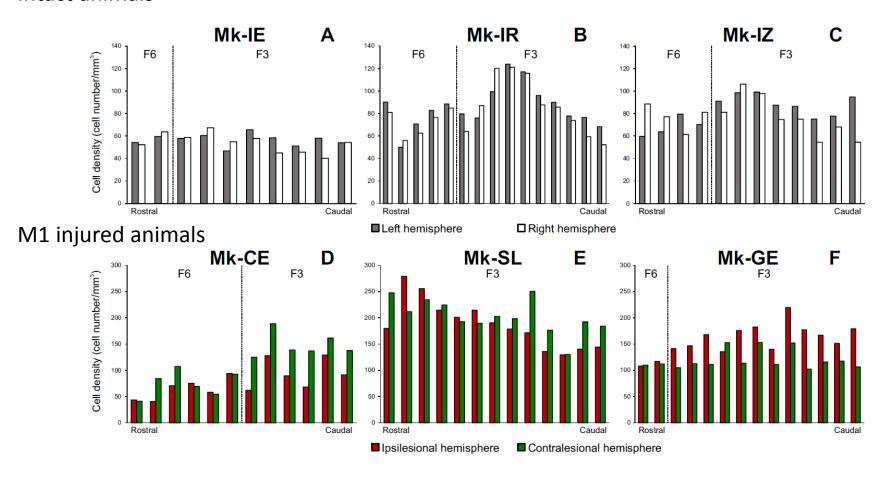

# Cell density:

## section per section in the rostro caudal axis

Intact animals