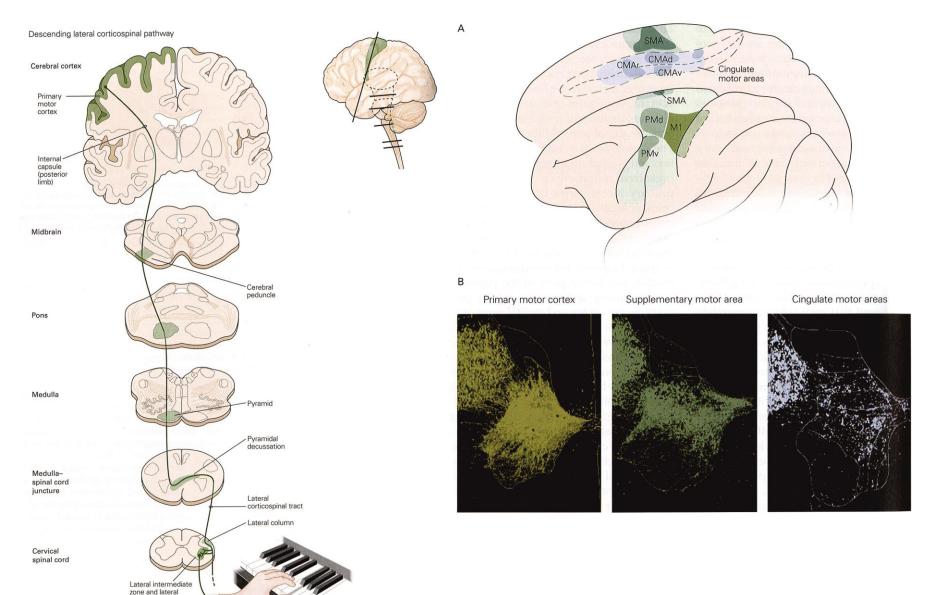

## Organisation of motor system in primates

motor nuclei

#### Functional role of Supplementary Motor Area (SMA)