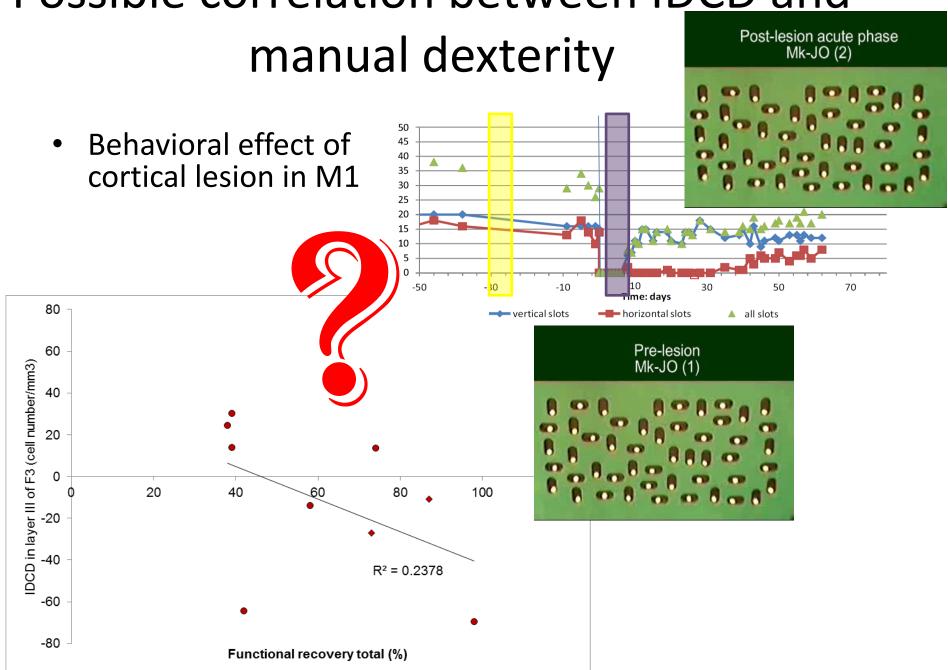

# Interhemispheric density correlated to the volume of the cortical lesion

Possible correlation between IDCD and